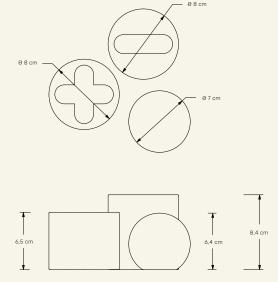

Materials & finishing Marble honed matte finish.

Production details Objects cutted in CNC and finished by hand.

**Dimensions** (cm) H8,5  $\times$   $\Theta$ 8 (-); H6,4  $\times$   $\Theta$ 7 (0); H6,5  $\times$   $\Theta$ 8 (+) **Weight** (kg) 1,160 (-); 875g (0); 875g (+)