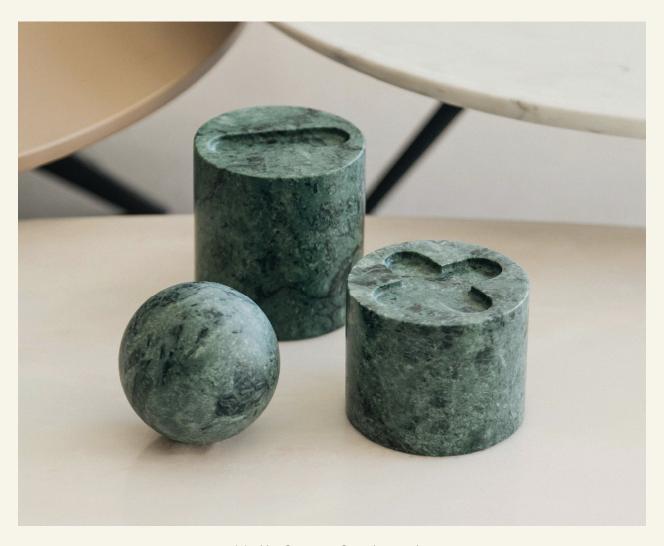

Math Green Guatemala

The motto "Less is More" is engraved in a series that challenges creativity. MATH is geometry at the service of decoration on a set of objects from exclusive stones.

Name Math Green Guatemala Category Accessories Designer Fábio Teixeira Year 2019

Materials & finishing Marble honed matte finish.

Production details Objects cutted in CNC and finished by hand.

**Dimensions** (cm) H8,5  $\times$   $\Theta$ 8 (-); H6,4  $\times$   $\Theta$ 7 (0); H6,5  $\times$   $\Theta$ 8 (+) **Weight** (kg) 1,160 (-); 875g (0); 875g (+)